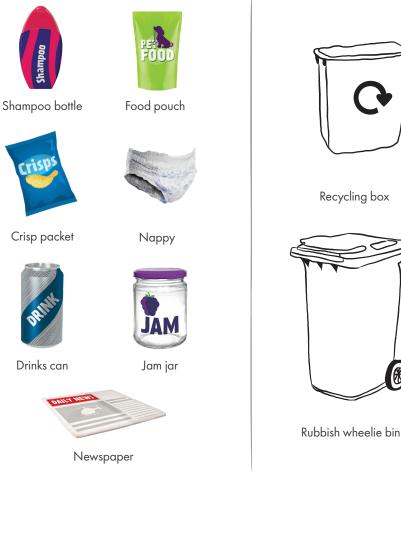

## Where do these things go?

Use the Recycling Locator to find out what bins you have at home and colour them in: recyclenow.com/locator

Then, use the Recycling Locator to find out what you can and can't recycle. Draw arrows to match up the items to the correct bin.

Recycling box

Recycling bag

Recycling wheelie bin

Cross out any containers that you don't have and draw any that are missing.

THE ACTION PACK

Crisp packet

Drinks can