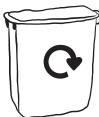

## Where do these things go?

Use the Recycling Locator to find out what bins you have at home and colour them in: recyclenow.com/locator

Then, use the Recycling Locator to find out what you can and can't recycle. Draw arrows to match up the items to the correct bin.

Recycling box

Recycling bag

Recycling wheelie bin

Cross out any containers that you don't have and draw any that are missing.

THE ACTION PACK

Crisp packet

Drinks can