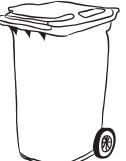

## Where do these things go?

Use the Recycling Locator to find out what bins you have at home and colour them in: recyclenow.com/locator

Then, use the Recycling Locator to find out what you can and can't recycle. Draw arrows to match up the items to the correct bin.

Recycling box

Recycling bag

Recycling wheelie bin

Cross out any containers that you don't have and draw any that are missing.

THE ACTION PACK

Crisp packet

Drinks can