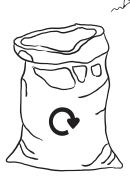

## Where do these things go?

Use the Recycling Locator to find out what bins you have at home and colour them in: recyclenow.com/locator

Then, use the Recycling Locator to find out what you can and can't recycle. Draw arrows to match up the items to the correct bin.

Recycling box

Recycling bag

Recycling wheelie bin

Cross out any containers that you don't have and draw any that are missing.

THE ACTION PACK

Crisp packet

Drinks can